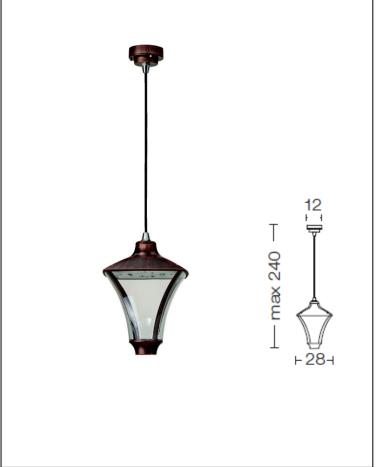

## Morphis

Article 176L24N.02

Product type: Sospension

Body material

Die-casting aluminium EN47100, prior the painting process, washed with stones. Painting made by polyester powder coating with high resistant against oxidation.

Polycarbonate diffuser in transparent finish and silicon gasket.

Dimmable: NO (available on request)

Screws in A2 stainless steel

Transformer Included - LED Citizen included

IK08 IP65 850°C LED 24W 4000°K 2560LM RA85