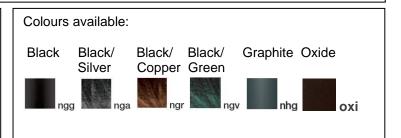

## Technical data sheet

All right reserved Landa illuminotecnica S.p.A. will reserve to change the specific note without any written notice.



## Morphis

Article 176L24N.02

Product type: Sospension

Body material

Die-casting aluminium EN47100, prior the painting process, washed with stones. Painting made by polyester powder coating with high resistant against oxidation.

Polycarbonate diffuser in transparent finish and silicon gasket.

Dimmable: NO (available on request)

Screws in A2 stainless steel

Transformer Included - LED Citizen included

IK08 IP65 850°C LED 24W 4000°K 2560LM RA85







Accessory: