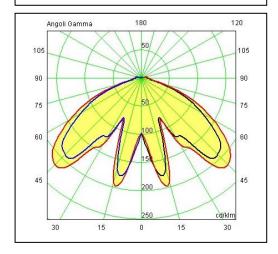

Polycarbonate diffuser in transparent finish and silicon gasket.

Dimmable: NO (available on request)

Screws in A2 stainless steel

Transformer Included - LED Citizen included

IK08 IP65 850°C LED 24W 4000°K 2560LM RA85